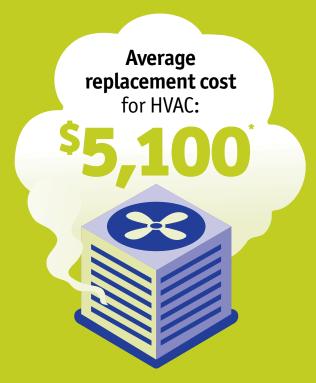

# Unexpected is Expensive.

With 2-10 Home Buyers Warranty, you have a plan for unexpected and expensive failures.

#### **NEED SERVICE?**

Check your Service Agreement for eligible coverage, then contact us at **2-10.com/homeowner** or **800.775.4736** to submit your service request.

Unexpected failures happen and the repair or replacement costs may be quite expensive. Seven out of ten homes will experience a system or appliance failure during the course of a year. When an unexpected breakdown happens, will you be able to afford these out-of-pocket costs? A Home Warranty Service Agreement from 2-10 Home Buyers Warranty (2-10 HBW) provides you real coverage and budget protection when you need it most. So rest easy knowing your home, and budget, are protected by the industry-leading home warranty company who does things the right way.

\*Estimated average retail cost of replacement and observed claims experiences of 2-10 HBW customers. Prices may vary by geographic location.

An independent service contractor is dispatched.

You have a happily serviced home, and will receive a survey for feedback about your service experience.