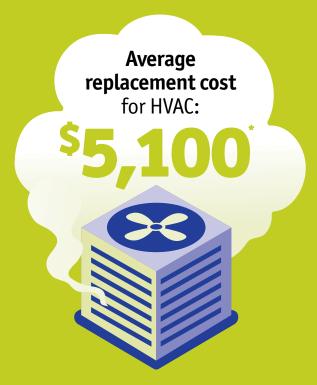

# Unexpected is Expensive.

With 2-10 Home Buyers Warranty you have a plan for unexpected and expensive failures.

#### **NEED SERVICE?**

Check your Service Agreement for eligible coverage, then contact us at **2-10.com/homeowner** or **800.775.4736** to submit your service request.

Unexpected failures happen and the repair or replacement costs may be quite expensive. Seven out of ten homes will experience a system or appliance failure during the course of a year. When an unexpected breakdown happens, will you be able to afford these out-of-pocket costs? A Home Warranty Service Agreement from 2-10 Home Buyers Warranty (2-10 HBW) provides you real coverage and budget protection when you need it most. So rest easy knowing your home, and budget, are protected by the industry-leading home warranty company who does things the right way.

\*Estimated average retail cost of replacement and observed claims experiences of 2-10 HBW customers. Prices may vary by geographic location.

An independent service contractor is dispatched.

You have a happily serviced home, and will receive a survey for feedback about your service experience.