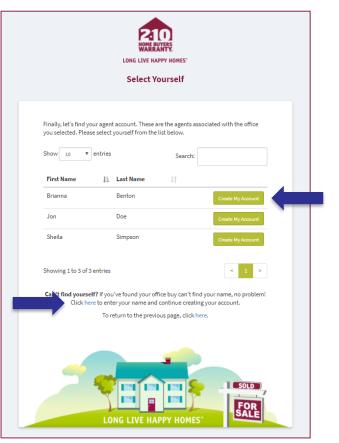

- Find your agent account from the list of registered agents within your office
- Click 'Create My Account'
- If you are not on the list, find 'Click here to enter your name and continue creating your account.'