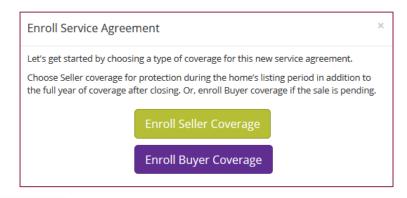

### **3 Step Enrollment**

Agent Portal

- From your homepage, click on 'Enroll A Home Warranty Service Agreement'
- Choose 'Enroll Seller Coverage'
   or 'Enroll Buyer Coverage'

| 210                      | Your Name                         |                    |            |
|--------------------------|-----------------------------------|--------------------|------------|
| HONE BUYERS<br>WARRANTY. | Agent Overview                    | My Marketing Tools | My Account |
| YOUR NAME                | ÷                                 |                    |            |
| 🔒 номе                   | Enroll A Home<br>Warranty Service |                    |            |
| ENROLL COVERAGE          | Agreement                         |                    |            |
| ADMIN TOOLS              |                                   |                    |            |