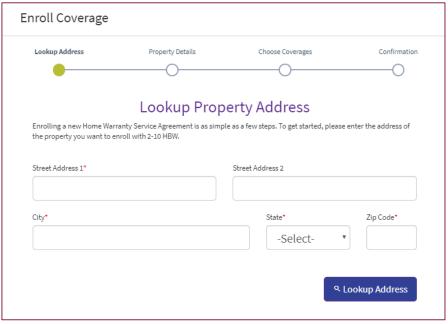

### Step 1

- Lookup address
  - Input the property information and verify the address