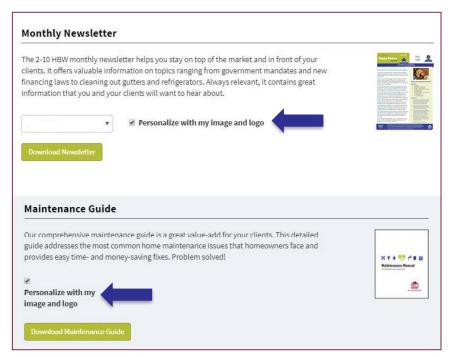

### Personalize

- To Personalize, upload your photo and logo from the 'My Account' tab
- Under 'Personalize Your Portal Experience' click on 'Browse For Image' for both your photo and logo

### Personalize

 Before downloading the newsletter or Maintenance Manual, be sure that 'Personalize with my image and logo' is selected

LONG LIVE HAPPY HOMES®