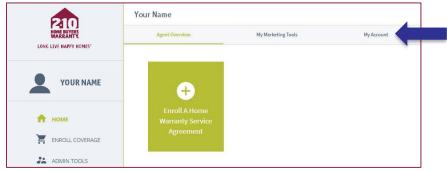

### **3 Step Enrollment**

Agent Portal

- From your homepage, click on 'Enroll A Home Warranty Service Agreement'
- Choose 'Enroll Seller Coverage'
   or 'Enroll Buyer Coverage'

| 210                      | Your Name                         |                    |            |
|--------------------------|-----------------------------------|--------------------|------------|
| HONE BUYERS<br>WARRANTY. | Agent Overview                    | My Marketing Tools | My Account |
| YOUR NAME                | ÷                                 |                    |            |
| 🔒 номе                   | Enroll A Home<br>Warranty Service |                    |            |
| ENROLL COVERAGE          | Agreement                         |                    |            |
| ADMIN TOOLS              |                                   |                    |            |