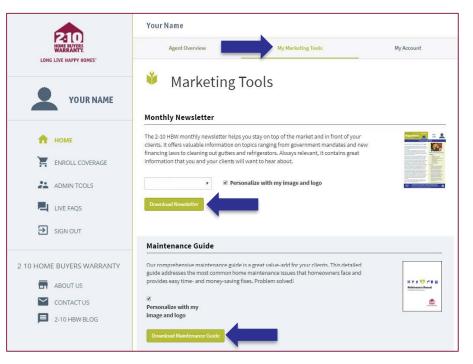

## Accessing, Personalizing & Ordering Marketing Materials Agent Portal

- Agent Portal provides access to a library of customizable, free marketing tools to help you promote and grow your business, including:
  - Maintenance Manual
  - Monthly homeowner-facing newsletters
  - Open house toolkit and checklist
  - Service Agreements

### Access

- Marketing Materials for Agents can be found under 'My Marketing Tools'
- Download materials by clicking the 'Download' button for the item you would like

### Personalize

 You are able to add your photo, logo and contact information to the monthly homeowner-facing newsletters and the Maintenance Manual