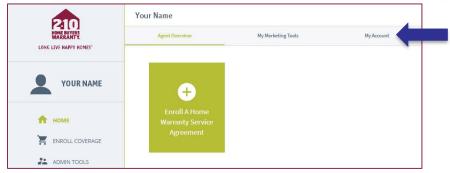

## **4-Step Enrollment**

Agent Portal

- From your home page, select Enroll a Home Warranty Service Agreement
- Choose Enroll Seller Coverage or Enroll Buyer Coverage, whichever is appropriate

| 210                      | Your Name                         |                    |            |  |
|--------------------------|-----------------------------------|--------------------|------------|--|
| HOME BUYERS<br>WARRANTY. | Agent Overview                    | My Marketing Tools | My Account |  |
| YOUR NAME                | ÷                                 |                    |            |  |
| 🚹 НОМЕ                   | Enroll A Home<br>Warranty Service |                    |            |  |
| ENROLL COVERAGE          | Agreement                         |                    |            |  |
| ADMIN TOOLS              |                                   |                    |            |  |