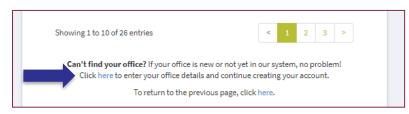

- If you do not see your office on the list, scroll to the bottom of the page. Select Click here to enter your office details and continue creating your account
- Manually enter your office details and select *Submit*