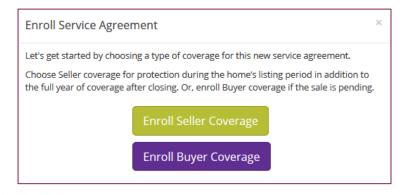

## **4-Step Enrollment**

Agent Portal

- From your home page, select Enroll a Home Warranty Service Agreement
- Choose Enroll Seller Coverage or Enroll Buyer Coverage, whichever is appropriate

| 210                      | Your Name                         |                    |            |  |
|--------------------------|-----------------------------------|--------------------|------------|--|
| HOME BUYERS<br>WARRANTY. | Agent Overview                    | My Marketing Tools | My Account |  |
| YOUR NAME                | ÷                                 |                    |            |  |
| 🚹 НОМЕ                   | Enroll A Home<br>Warranty Service |                    |            |  |
| ENROLL COVERAGE          | Agreement                         |                    |            |  |
| ADMIN TOOLS              |                                   |                    |            |  |