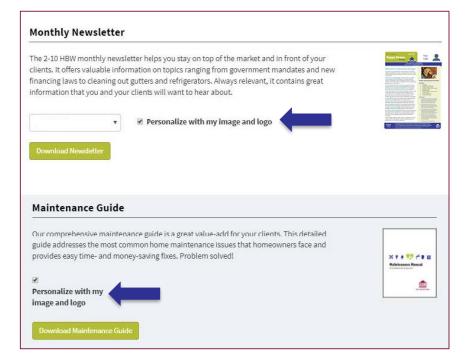

# Accessing, Personalizing, & Ordering Marketing Materials Agent Portal

- Agent Portal provides access to a library of free, customizable marketing tools to help you promote and grow your business, including:
  - Maintenance Manual
  - Monthly homeowner-facing newsletters
  - Open house tool kit and checklist
  - Service Agreements

### Access

- You can find Marketing Materials for Agents under the *My Marketing Tools* tab
- Download materials by clicking the *Download* button for the item you'd like

### Personalize

You can add your photo, logo, and contact information to the monthly homeowner-facing newsletters and the Maintenance Manual

A Home Warranty Service Agreement from 2-10 Home Buyers Warranty gives homeowners

### Personalize

- To Personalize, upload your photo and logo from the *My Account* tab
- Under Personalize Your Portal Experience select Browse For Image for both your photo and logo

### Personalize

 Before downloading the newsletter or Maintenance Manual, be sure to select *Personalize with my image* and logo