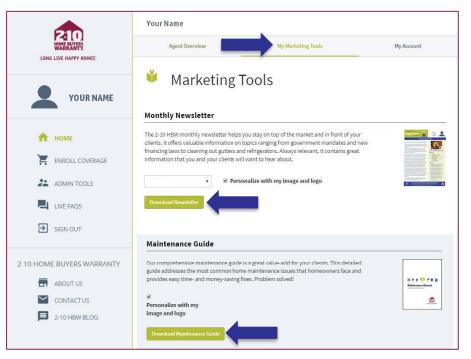

### Access

- You can find Marketing Materials for Agents under the *My Marketing Tools* tab
- Download materials by clicking the *Download* button for the item you'd like