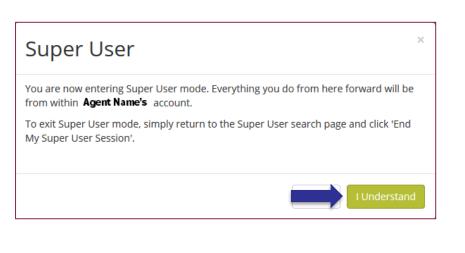

# **Super User**

- A final notice will appear to confirm that you are entering Super User mode and acting as someone else
- When ready, select *I Understand*
- You can now use all the functionality of Agent Portal **on behalf of** the agent you are acting as, including enrolling coverage, adding options, and more