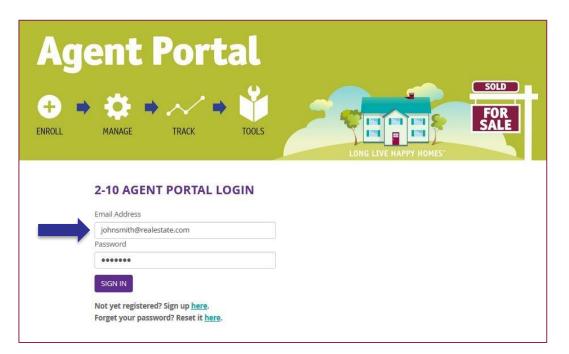

# Log In to Your Account

- Go to 2-10.com/agent to access Agent Portal
- Enter your email address and password and select *Sign In*
- To create an account, select the Not yet registered? Sign up <u>here</u> link (read on for more info on creating an account)
- If you wish to reset your password, select the Forget your password? Reset it <u>here</u> link

| Ag     | ent Portal                                                                                           |                       |                     |
|--------|------------------------------------------------------------------------------------------------------|-----------------------|---------------------|
| ENROLL | MANAGE TRACK TOOLS                                                                                   | LONG LIVE HAPPY HOMES | SOLD<br>FOR<br>SALE |
|        | 2-10 AGENT PORTAL LOGIN<br>Email Address                                                             |                       |                     |
|        | johnsmith@realestate.com<br>Password                                                                 | ]                     |                     |
|        | SIGN IN<br>Not yet registered? Sign up <u>here</u> .<br>Forget your password? Reset it <u>here</u> . |                       |                     |