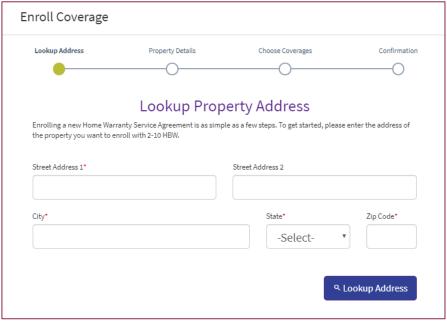

- Find the property address for the home you're enrolling
  - Provide the property information and verify the address using the *Lookup* Address button

- Property Information
  - Provide all property information, including details of the home (square footage and year built), contact information for all included parties (Buyer, Seller, and respective agents), and closing date if applicable