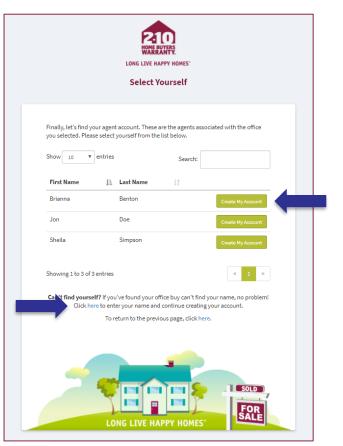

- Find your agent account from the list of registered agents within your office and select *Create My Account*
- If you aren't on the list, select *Click here* to enter your name and continue creating your account

- Enter your first and last name
- Select Create My Account

| Manually Enter Agent Details           | ×                 |
|----------------------------------------|-------------------|
| Please enter your first and last name. |                   |
| Your First Name:*                      | Jon               |
| Your Last Name:*                       | Doe               |
|                                        | Create My Account |